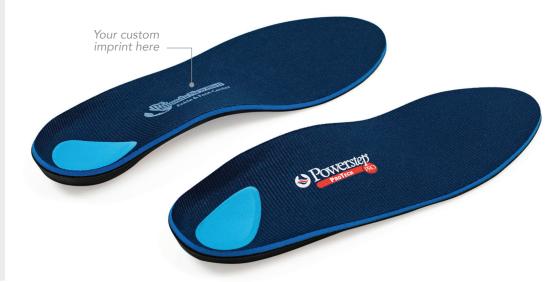

## YOUR PRACTICE, OUR CLINICAL RESULTS

As a valued partner of PowerStep®, you can now imprint your practice name or logo on the clinically proven, US made, leading orthotic in the industry. Let the PowerStep® brand be a reflection of your practice.

## **EXCLUSIVE**

- Fits 80% of patient needs
- Plantar Fasciitis
- Mild Overpronation
- Ankle and Knee Pain
- Heel Spurs

**UTILIZE EFFECTIVE CO-BRANDING:** 

PowerStep's ProTech Exclusive insoles are co-branded